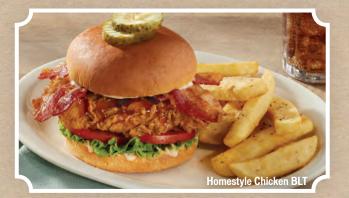

#### HOMESTYLE CHICKEN BLT

Fried Homestyle Chicken with maple chipotle glaze topped with bacon, lettuce, tomato, and sweet n' smoky mayo on Or try it with our grilled chicken breast (800 cal).