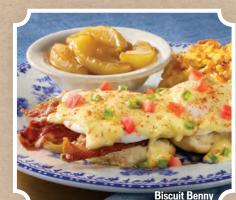

#### BISCUIT BENNY

Our classic Buttermilk Biscuit is cut in half and topped with choice of Thick-Sliced Bacon, Smoked Sausage, Impossible™ Sausage, Sugar Cured or Country Ham, over-easy eggs\* and a creamy Hollandaise sauce. Finished with a savory sprinkle, diced tomatoes and green onions. Comes with your choice of two Breakfast Sides

with Bacon (700 cal) or Sausage (720 cal)

with Sugar Cured or Country Ham (570/620 cal) or Impossible™ Sausage Made

AT CRACKER BARREL. WE TAKE GREAT CARE THAT THE FOOD WE SERVE IS FRESHLY MADE IN OUR KITCHEN EVERY DAY.