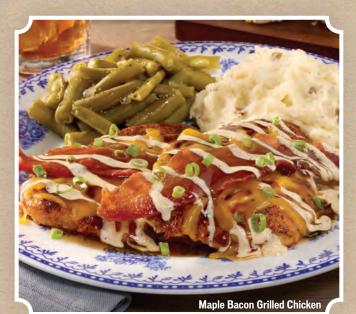

#### **MAPLE BACON** GRILLED CHICKEN

Two chicken breasts topped with maple chipotle glaze, drizzle of sweet n' smoky sauce, bacon, melted cheese & green onions (850 cal) with two Country Sides.