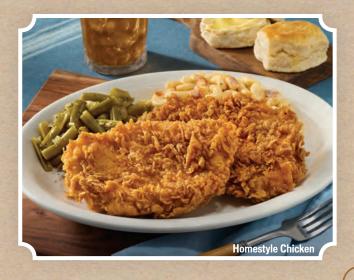

#### **Homestyle Chicken**

One boneless chicken breast hand-dipped in buttermilk batter, breaded and deep-fried (530 cal) with two Country Sides.

#### HOMESTYLE CHICKEN

Two boneless chicken breasts hand-dipped in buttermilk batter, breaded and deep-fried (1060 cal) with two Country Sides.

IN A HURRY ITEM ITEMS UNDER 600 CALORIES AND 15 GRAMS OF FAT OR LESS