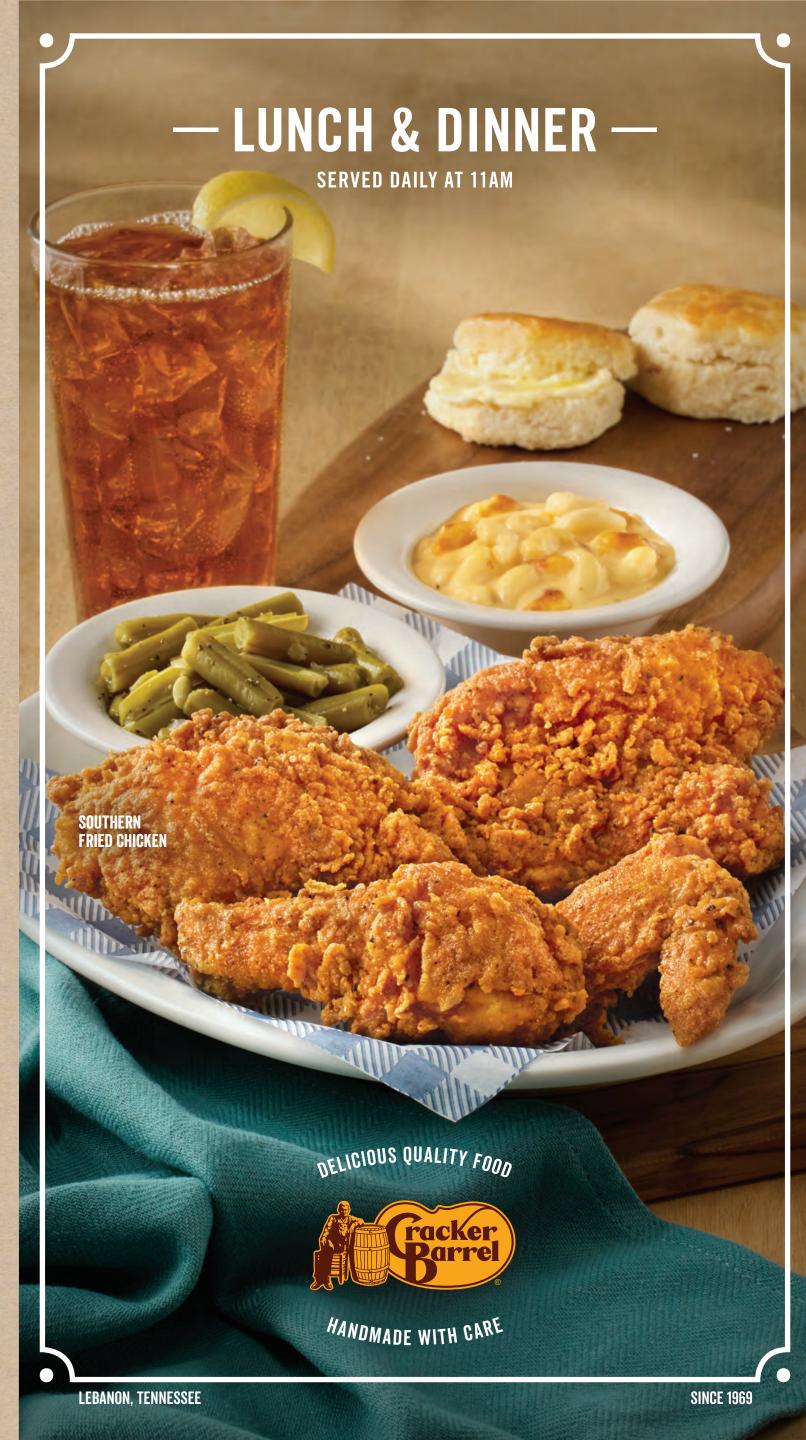

### SOUTHERN FRIED CHICKEN

Four pieces of hand-breaded bone-in chicken fried 'til crispy and served with honey (1640 cal) with two Country Sides.