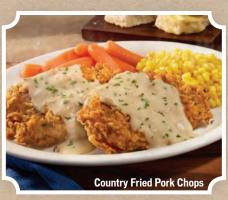

#### SATURDAY **COUNTRY FRIED PORK CHOPS**

Two fried pork chops with gravy (1040 cal) with two Country Sides.