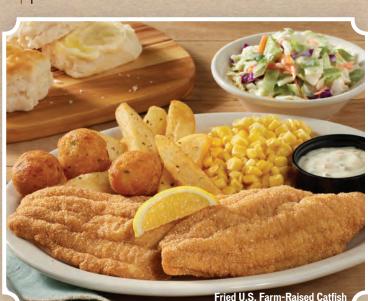

#### **U.S. Farm-Raised Catfish**

One spicy grilled or cornmeal crusted fried fillet, with tartar sauce (130/400 cal) and two Country Sides.

#### **U.S. FARM-RAISED CATFISH**

One spicy grilled or cornmeal crusted fried fillet, with tartar sauce (130/400 cal) with two Country Sides.