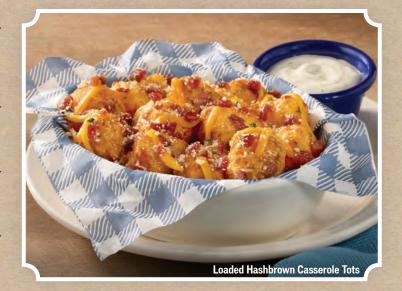

#### LOADED HASHBROWN CASSEROLE TOTS

Hashbrown Casserole fried into bite-sized tater tots loaded with bacon crumbles and melted cheese (610 cal). Served with Buttermilk Ranch for dipping (190 cal).

Soft Drinks BOTTOMLESS REFILLS